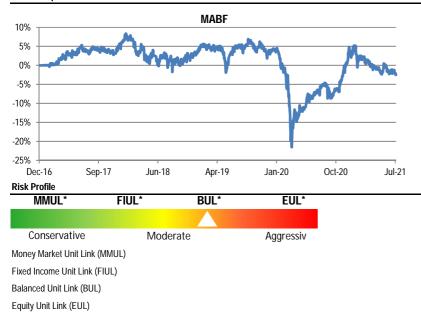

#### Since Inception Performance

 Investment Policy

 Sharia Stocks / Equity Mutual Funds
 0% - 79%

 Sukuks / Fixed Income Mutual Funds
 0% - 79%

 Sharia Money Market / Money Market Mutual Funds
 0% - 79%

#### Investment Risks

- Risk of deteriorating economic and political conditions.

- Risk of liquidity.

- Risk of dissolution and liquidation.

**Historical Performance** 

- Risk of decrease in investment value.

| 1 Month | 3 Months                           | 6 Months                                                                                                           | YTD                                                                                                                                                                          | 1 Year                                                                                                                                                                                                                                  | 3 Year                                                                                                                                                                                                                                                                                             | Since Inception                                                                                                                                                                                                                                                                                                                                               | 2000                                                                                                                                                                                                                                                                                                                                                                                                                     |
|---------|------------------------------------|--------------------------------------------------------------------------------------------------------------------|------------------------------------------------------------------------------------------------------------------------------------------------------------------------------|-----------------------------------------------------------------------------------------------------------------------------------------------------------------------------------------------------------------------------------------|----------------------------------------------------------------------------------------------------------------------------------------------------------------------------------------------------------------------------------------------------------------------------------------------------|---------------------------------------------------------------------------------------------------------------------------------------------------------------------------------------------------------------------------------------------------------------------------------------------------------------------------------------------------------------|--------------------------------------------------------------------------------------------------------------------------------------------------------------------------------------------------------------------------------------------------------------------------------------------------------------------------------------------------------------------------------------------------------------------------|
| -0.61%  | -1.96%                             | -2.03%                                                                                                             | -4.47%                                                                                                                                                                       | 4.24%                                                                                                                                                                                                                                   | -4.40%                                                                                                                                                                                                                                                                                             | -2.50%                                                                                                                                                                                                                                                                                                                                                        | -1.90%                                                                                                                                                                                                                                                                                                                                                                                                                   |
| 0.43%   | -0.05%                             | 0.01%                                                                                                              | -0.68%                                                                                                                                                                       | 10.52%                                                                                                                                                                                                                                  | -6.84%                                                                                                                                                                                                                                                                                             | -9.71%                                                                                                                                                                                                                                                                                                                                                        | 0.66%                                                                                                                                                                                                                                                                                                                                                                                                                    |
| -1.03%  | -1.91%                             | -2.04%                                                                                                             | -3.79%                                                                                                                                                                       | -6.28%                                                                                                                                                                                                                                  | 2.45%                                                                                                                                                                                                                                                                                              | 7.21%                                                                                                                                                                                                                                                                                                                                                         | -2.56%                                                                                                                                                                                                                                                                                                                                                                                                                   |
| 1.38%   | 1.33%                              | 2.66%                                                                                                              | 1.66%                                                                                                                                                                        | 12.45%                                                                                                                                                                                                                                  | 19.58%                                                                                                                                                                                                                                                                                             | 28.82%                                                                                                                                                                                                                                                                                                                                                        | 6.00%                                                                                                                                                                                                                                                                                                                                                                                                                    |
| -1.99%  | -3.28%                             | -4.69%                                                                                                             | -6.13%                                                                                                                                                                       | -8.21%                                                                                                                                                                                                                                  | -23.97%                                                                                                                                                                                                                                                                                            | -31.32%                                                                                                                                                                                                                                                                                                                                                       | -7.90%                                                                                                                                                                                                                                                                                                                                                                                                                   |
|         | -0.61%<br>0.43%<br>-1.03%<br>1.38% | -0.61%         -1.96%           0.43%         -0.05%           -1.03%         -1.91%           1.38%         1.33% | -0.61%         -1.96%         -2.03%           0.43%         -0.05%         0.01%           -1.03%         -1.91%         -2.04%           1.38%         1.33%         2.66% | -0.61%         -1.96%         -2.03%         -4.47%           0.43%         -0.05%         0.01%         -0.68%           -1.03%         -1.91%         -2.04%         -3.79%           1.38%         1.33%         2.66%         1.66% | -0.61%         -1.96%         -2.03%         -4.47%         4.24%           0.43%         -0.05%         0.01%         -0.68%         10.52%           -1.03%         -1.91%         -2.04%         -3.79%         -6.28%           1.38%         1.33%         2.66%         1.66%         12.45% | -0.61%         -1.96%         -2.03%         -4.47%         4.24%         -4.40%           0.43%         -0.05%         0.01%         -0.68%         10.52%         -6.84%           -1.03%         -1.91%         -2.04%         -3.79%         -6.28%         2.45%           1.38%         1.33%         2.66%         1.66%         12.45%         19.58% | -0.61%         -1.96%         -2.03%         -4.47%         4.24%         -4.40%         -2.50%           0.43%         -0.05%         0.01%         -0.68%         10.52%         -6.84%         -9.71%           -1.03%         -1.91%         -2.04%         -3.79%         -6.28%         2.45%         7.21%           1.38%         1.33%         2.66%         1.66%         12.45%         19.58%         28.82% |