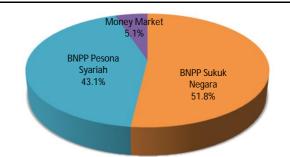

## Top Holdings in Portfolio (Alphabetical Order)

| rop noisinge in r ensene (inprise enser er a | ··/                          |
|----------------------------------------------|------------------------------|
| 01. Charoen Pokphand Ind. (Stock)            | 06. PBS026 (Sukuk)           |
| 02. Indofood CBP (Stock)                     | 07. PBS027 (Sukuk)           |
| 03. PBS012 (Sukuk)                           | 08. Semen Indonesia (Stock)  |
| 04. PBS017 (Sukuk)                           | 09. Telkom Indonesia (Stock) |
| 05. PBS019 (Sukuk)                           | 10. United Tractors (Stock)  |

## **Assets Allocation**

| Unit Link Information   |                                  |  |  |  |
|-------------------------|----------------------------------|--|--|--|
| Inception Date          | December 14, 2010                |  |  |  |
| Unit Link Type          | Sharia Balanced                  |  |  |  |
| Assets Under Management | 1,629,526,802.41<br>1,671,284.53 |  |  |  |
| Total Unit Issued       |                                  |  |  |  |
| Custodian Bank          | CIMB Niaga                       |  |  |  |
| NAV / Unit              | 975.01                           |  |  |  |
| Currency                | Rupial                           |  |  |  |
| Management Fee Max.     | 2.00% p.a                        |  |  |  |
| Custodian Fee Max.      | 0.25% p.a                        |  |  |  |